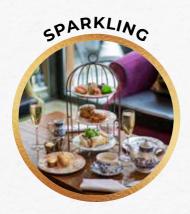

If it's a special occasion or you're just feeling fancy, add a glass of our house prosecco to your fingers sandwiches, cakes, scones & hot drink with refills.

Our children's afternoon tea includes finger sandwiches, a selection of veg sticks & dip, our snap crackle & brownie pop, jam doughnut, fruit & chocolate skewer. You can also choose between pink or chocolate milk or a teapot of squash.