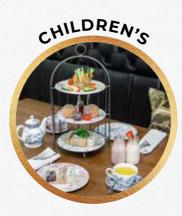

If it's a special occasion or you're just feeling fancy, add a glass of our house prosecco to your fingers sandwiches, cakes, scones & hot drink with refills.

Our children's afternoon tea includes finger sandwiches, a selection of veg sticks & dip, our snap crackle & brownie pop, jam doughnut, fruit & chocolate skewer. You can also choose between pink or chocolate milk or a teapot of squash.