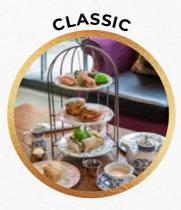

#### **AFTERNOON TEA**

Our range of afternoon teas are served daily between 2 & 6pm. Pre-booking is required.

Enjoy a traditional treat with finger sandwiches, a selection of cakes, traditional scones with clotted cream & strawberry jam, accompanied by your choice of tea or coffee with refills.