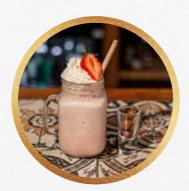

#### **MILKSHAKES**

## Strawberries & Cream Milkshake

Milk & ice blended with strawberries & cream milkshake mix. Add cream with our compliments.

Regular: £4.00